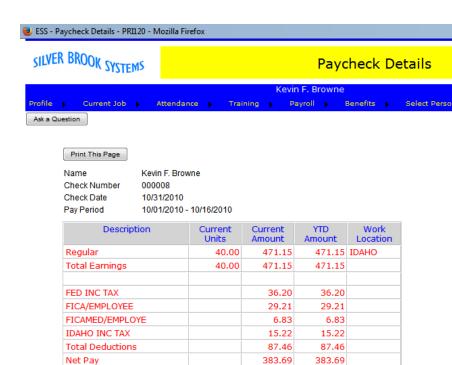

#### Pay Stub Inquiry

Return to List of Paychecks

Employees can quickly and easily obtain any past pay stub, view all the items contributing to a year-to-date amount, retrieve W2's and submit W4s.