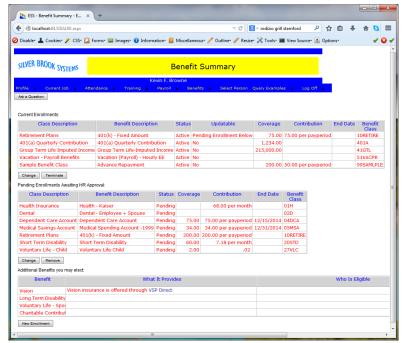

#### On-Line Benefit Enrollment

Allow employees to review current enrollments and submit new enrollments, changes due to life events, open enrollment changes, retirement plan changes and more.